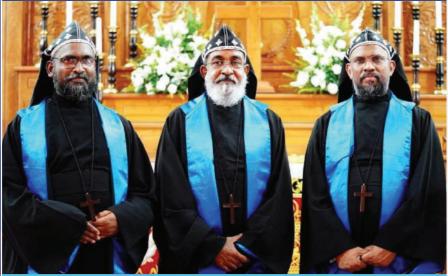

# **New Rambans**

മാർത്തോമാ സഭയുടെ പുതിയ റമ്പാമാരായി അഭിഷേകം ചെയ്യപ്പെട്ട വെരി. റെവ. മാത്യു കെ. ചാണ്ടി, വെരി. റെവ. ജോസഫ് കെ. ഡാനിയേ*ൽ* , വെരി. റെവ. സജു സി. പാപ്പച്ചൻ എന്നീ റമ്പാമാർക്കു ദോഹ ഇമ്മാനുവേ*ൽ* മാർത്തോമാ ഇടവകയുടെ

Very Rev. Mathew K. Chandy Ramban, Very Rev. Dr. Joseph Daniel Ramban & Very Rev. Saju C. Pappachen Ramban