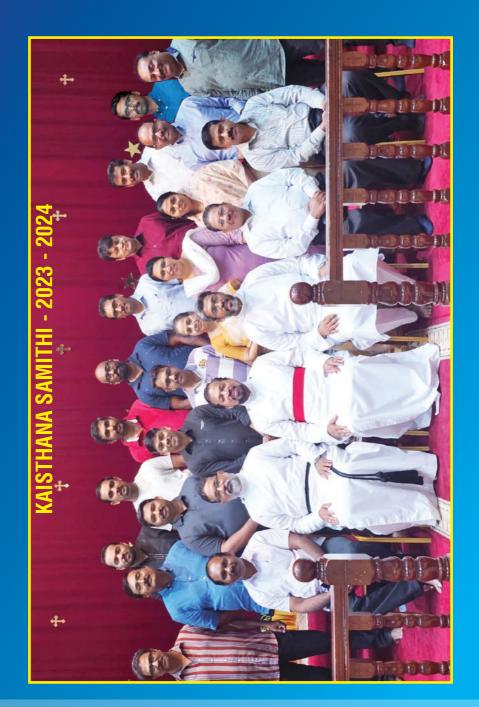

**CHURCH WORSHIP TIMINGS** Thursday: 7.30pm - Friday 7.30am

|                | KAISTHANA SAMITHI 2023 - 2024 |                       |               |                                |  |  |  |  |  |
|----------------|-------------------------------|-----------------------|---------------|--------------------------------|--|--|--|--|--|
|                | KAIOTI                        | IANA SAMITI           | 11 2020 - 202 |                                |  |  |  |  |  |
| Sr#            | Name                          | Position              | Mobile        | Email                          |  |  |  |  |  |
| OFFICE BEARERS |                               |                       |               |                                |  |  |  |  |  |
| 1              | Rev. M. J. Cherian            | Vicar & President     | 33992376      | mjcheriank@gmail.com           |  |  |  |  |  |
| 2              | Rev. Ajay T. Oommen           | Assistant Vicar       | 55569164      | ajay.t.ummen@gmail.com         |  |  |  |  |  |
| 3              | Mr. James P. James            | Vice President        | 50578438      | jamesanugraham@gmail.com       |  |  |  |  |  |
| 4              | Mr. Chacko K. Samuel          | Trustee               | 55822578      | chackokuttiyilsamuel@gmail.com |  |  |  |  |  |
| 5              | Mr. Anish George Mathew       | Account Trustee       | 50403526      | anishgm81@gmail.com            |  |  |  |  |  |
| 6              | Mr. Tony Mathew George        | Lay Leader            | 66128879      | tonymgeorge@yahoo.com          |  |  |  |  |  |
| 7              | Mr. Rajeesh K. Raju (Reji)    | Lay Leader            | 74498588      | rejighm@gmail.com              |  |  |  |  |  |
| 8              | Mr. C. T. Abraham             | Secretary             | 55824302      | shajucheru@gmail.com           |  |  |  |  |  |
| MAN            | NDALAM MEMBER                 |                       |               |                                |  |  |  |  |  |
| 9              | Mrs. Litty Mathew             | Mandalam Member       | 66857796      | littymilestr@yahoo.com         |  |  |  |  |  |
| ASS            | EMBLY MEMBER                  |                       |               |                                |  |  |  |  |  |
| 10             | Mrs. Moly George              | Assembly Member       | 55882835      | george_doha@hotmail.com        |  |  |  |  |  |
| 11             | Mr. Benny George              | Assembly Member       | 55831488      | thamarasseril@hotmail.com      |  |  |  |  |  |
| OR <i>A</i>    | GANIZATION REPRESEN           | TATIVES               |               |                                |  |  |  |  |  |
| 12             | Mr. Aju Mathew                | Edavaka Mission Rep.  | 50343411      | ajucmathew@gmail.com           |  |  |  |  |  |
| 13             | Mr. Prince George Abraham     | Choir Rep.            | 33361991      | princegeorgeabraham@gmail.com  |  |  |  |  |  |
| 14             | Mrs. Jolly Jackson            | Sevika Sanghom Rep.   | 66011230      | jollymathew05@yahoo.com        |  |  |  |  |  |
| 15             | Mrs. Anita Abraham            | Children Service Rep. | 55724495      | anitaabrm@gmail.com            |  |  |  |  |  |
| 16             | Mr. Liju Thomas Mathew        | Yuvajana Sakhyam Rep. | 74741310      | lijut174@gmail.com             |  |  |  |  |  |
| ARE            | A PRAYER REPRESENTA           | TIVES                 |               |                                |  |  |  |  |  |
| 17             | Mr. Renju Sam Ninan           | Bethany Area Rep.     | 55316214      | renjusheeja@yahoo.com          |  |  |  |  |  |
| 18             | Mr. Saji J. K.                | Bethel Area Rep.      | 55933282      | sajijk@gmail.com               |  |  |  |  |  |
| 19             | Mr. Titus P Cherian           | Carmel Area Rep.      | 66048254      | ptitus.cherian@gmail.com       |  |  |  |  |  |
| 20             | Mr. Varghese Philip (Siby)    | Christos Area Rep.    | 55915130      | varghesephilip30@yahoo.com     |  |  |  |  |  |
| 21             | Mr. Tiju Thomas Varghese      | Ebenezer Area Rep.    | 66992705      | tijuthomasv@gmail.com          |  |  |  |  |  |
| 22             | Mr. Johnson Joseph            | Hebron Area Rep.      | 55923262      | johnson_kumbanad@hotmail.com   |  |  |  |  |  |
| 23             | Mr. A. V. Mathew (Salley)     | Hermon Area Rep.      | 55374393      | mathew.avm@gmail.com           |  |  |  |  |  |
| 24             | Mr. Thomas Varghese           | Horeb Area Rep.       | 55728916      | thomasv79@gmail.com            |  |  |  |  |  |
| 25             | Mr. Philip V. Thomas          | Moriah Area Rep.      | 33403771      | philipsvthomas@yahoo.com       |  |  |  |  |  |
| 26             | Mr. Saju Jacob Tharakan       | Nazareth Area Rep     | 55366518      | saju_jac@yahoo.com             |  |  |  |  |  |
| 27             | Mr. Rajeev Chandy             | Salem Area Rep.       | 55137199      | r.chandy11@gmail.com           |  |  |  |  |  |
| 28             | Mr. Manu Mathew               | Sehion Area Rep.      | 50148060      | lukinmanu@gmail.com            |  |  |  |  |  |
| 29             | Mr. Jetty George              | Sharon Area Rep.      | 55210903      | geojet77@hotmail.com           |  |  |  |  |  |
| 30             | Mr. Roney Alex Mathew         | Sinai Area Rep.       | 30191902      | roneyalexmathew@gmail.com      |  |  |  |  |  |
| 31             | Mr. Ani Thomas                | Tabore Area Rep.      | 31077123      | ani.thomas2003@gmail.com       |  |  |  |  |  |
|                |                               |                       |               |                                |  |  |  |  |  |