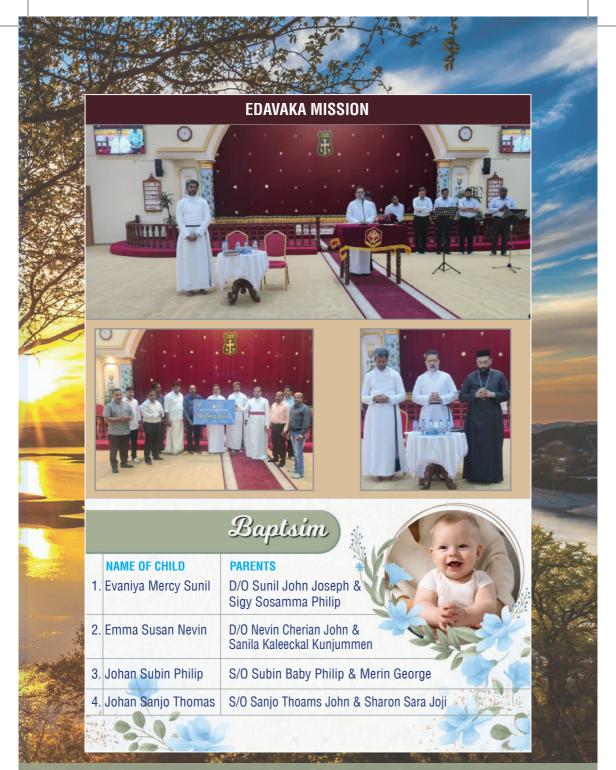

# **MEETING SCHEDULE FOR CHURCH ORGANIZATIONS**

| Edavaka Mission              | Sunday at 8.00 pm & Fasting Prayer at 5.00.pm on 3rd Friday |
|------------------------------|-------------------------------------------------------------|
| Children's Service           | Friday after Church Service                                 |
| Sevika Sangham               | 1st Friday at 5.00 pm, 2nd and 4th Saturday at 6.00 pm      |
| Choir Practice               | Friday after Children's Service Classes                     |
| Christian Medical Fellowship | 2nd Friday after the church Service                         |
| Young Couples Fellowship     | 4th Friday at 7.00pm                                        |
| Teenage Fellowship           | 3rd Saturday at 9.00am                                      |

| WELCOME TO OUR NEW MEMBERS |             |          |                                                                                           |       |         |             |          |                                                                                         |       |  |  |
|----------------------------|-------------|----------|-------------------------------------------------------------------------------------------|-------|---------|-------------|----------|-----------------------------------------------------------------------------------------|-------|--|--|
| Area ID                    | Prayer Area | Reg. No. | Name                                                                                      | Photo | Area ID | Prayer Area | Reg. No. | Name                                                                                    | Photo |  |  |
| 1                          | NAZARETH    | 2156     | "Tijo C Daniel<br>St Pauls MTC, Pazhinjam<br>Ummannoor,<br>Kottarakkara<br>Ph: 70553328"  | 6     | 8       | CARMEL      | 2185     | "Georgy C. Mathew<br>Marthoma Valiya Pally,<br>Kumbanadu<br>30523971"                   |       |  |  |
| 2                          | HERMON      | 2157     | "Rikku Abraham Samuel<br>Christos MTC, Eruvellpra<br>Manjadi, Thiruvalla<br>Ph: 74079533" |       | 9       | SALEM       | 2186     | "Sony James<br>Pattamala Marthoma<br>Church, Kottarakkara<br>30018004"                  |       |  |  |
| 3                          | SALEM       | 2158     | "Prince Thomas<br>MTC Odanavattom<br>Kottarakkara, 691512<br>70977153"                    | 3     | 10      | TABORE      | 2187     | "Ninan Thomas<br>Bethel MTC Koodal<br>Navi Mumbai<br>55496625"                          | 3     |  |  |
| 4                          | HEBRON      | 2159     | "Prem Varghese<br>Trinity MTC Mekkozhoor<br>Pathanamthitta<br>31506692"                   |       | 11      | BETHEL      | 2188     | "Rejith K. Raju<br>Bethel MTC, Neduvaloor,<br>Kannur<br>77878561"                       |       |  |  |
| 5                          | TABORE      | 2160     | "Rinju Alexander Thenguvil-<br>la Thomas<br>Pattamala MTC,<br>KOtttarakkara<br>31134234"  | 9.0   | 12      | SALEM       | 2189     | "Riju John<br>Jerusalem MTC Elampal<br>Punalur<br>70725294"                             |       |  |  |
| 6                          | HEBRON      | 2161     | "Bibin Kurian<br>St. Johns MTC Vadas-<br>serikkara<br>Vardasseriikara<br>33225697"        |       | 13      | MORIAH      | 2190     | "Nithin Joy<br>Salem MTC, Thalachira,<br>Kottarakkara<br>33788644"                      |       |  |  |
| 7                          | SEHION      | 2162     | "Sanju Mathew Sam<br>St Thomas MTC Kattanam<br>Pallickal, Kattanam<br>33883426"           |       | 14      | HEBRON      | 2191     | "Sherin Chirattolil<br>Mathew<br>IMTC Panamanna,<br>Malappuram<br>Nilambur<br>66827078" |       |  |  |